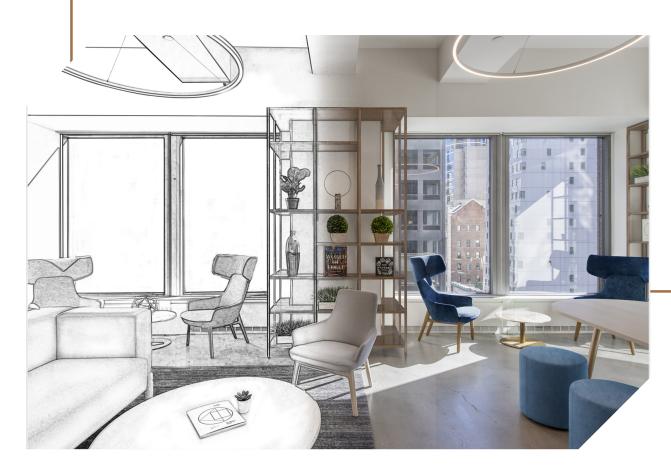

# PREBUILT SPACE

SOS provides solutions for a wide range of corporate interior clients, informing our ability to attract tenants, manage budgets, and provide future flexibility with prebuilt furnished spaces.

# PREBUILT SPACE

Thoughtfully designed layouts and multifunctional pieces are the foundation of a highly leaseable prebuilt space.

Simple day-two adjustments, add-ons, and accessories create a personalized space for tenants; this keeps the initial purchase low while providing ease in customization.