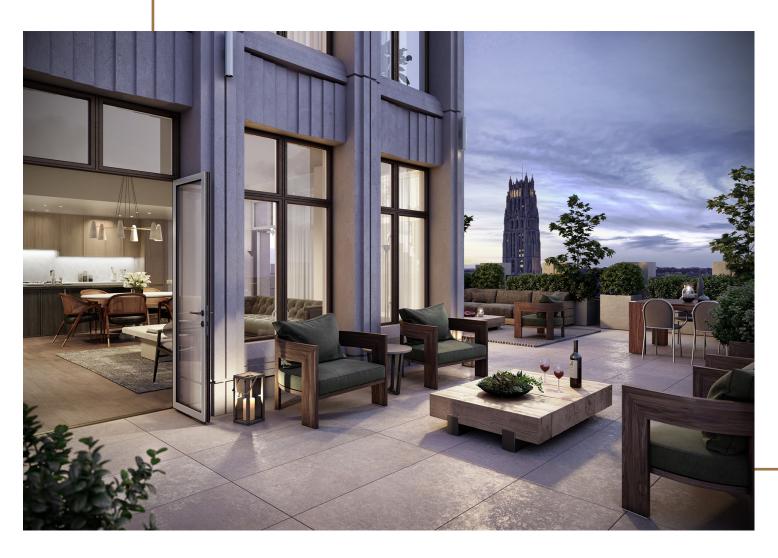

# PREBUILT SPACE

SOS provides solutions for a wide range of corporate interior clients, informing our ability to attract tenants, manage budgets, and provide future flexibility with prebuilt furnished spaces.

# PREBUILT SPACE

Thoughtfully designed layouts and multifunctional pieces are the foundation of a highly leaseable prebuilt space.

Simple day-two adjustments, add-ons, and accessories create a personalized space for tenants; this keeps the initial purchase low while providing ease in customization.