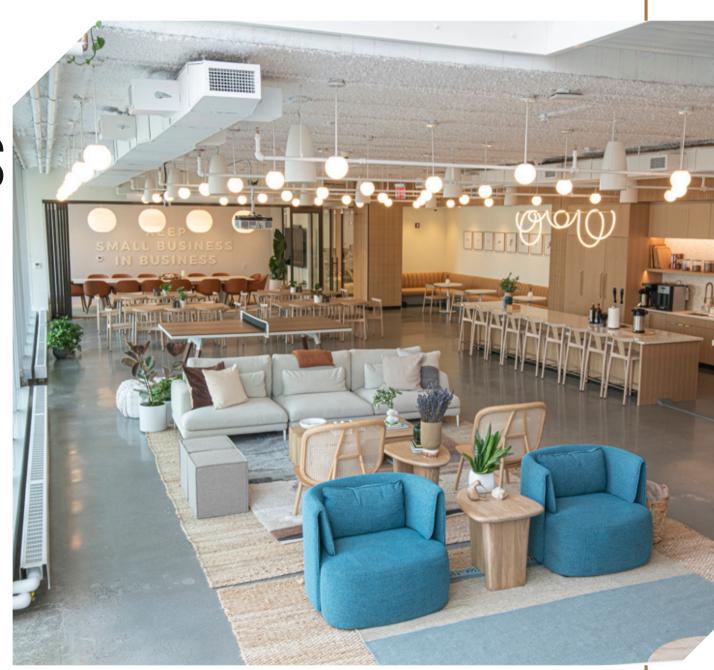

ATTRACTING & RETAINING WORKFORCE
TALENT RELIES ON PROVIDING HIGHLY
DESIRED, RELEVANT ENVIRONMENTS.

From large, luxurious fitness & recreation facilities to small breakout wellness rooms, SOS has the resources to integrate these meaningful spaces at any scale. Offering these environments elevates brand identity and employee engagement, while increasing health and well-being.

# INTEGRATING WELLNESS

# MIXING TEXTURES & TEXTILES INTEGRATING VEGETATION USING OPTIMAL LIGHTING INCORPORATING ART & DECOR

### ELEVATED AMBIENCE

The workplace has become more dynamic and experiential than ever. We create inviting & memorable experiences through enhancing ambiance.

ADAPTABLE DESIGN

WE CREATE INVITING, DURABLE, AND MULTIFUNCTIONAL SPACES.